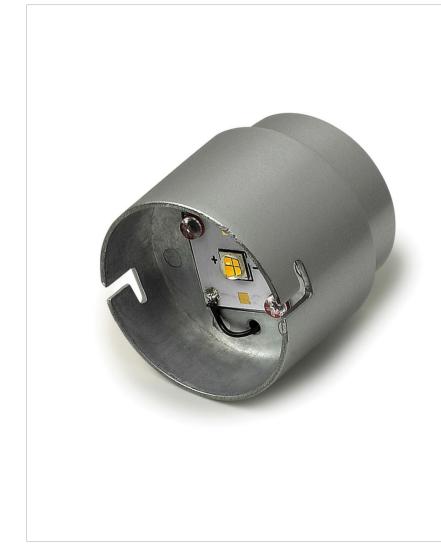

# LED LUMACORE BULB

# 27G3SE-75

LED ENGINE 8W 2700K 25 DEGREE 12W, 2700K, 749 Lumens, 80CRI, 40,000 hr. life span.