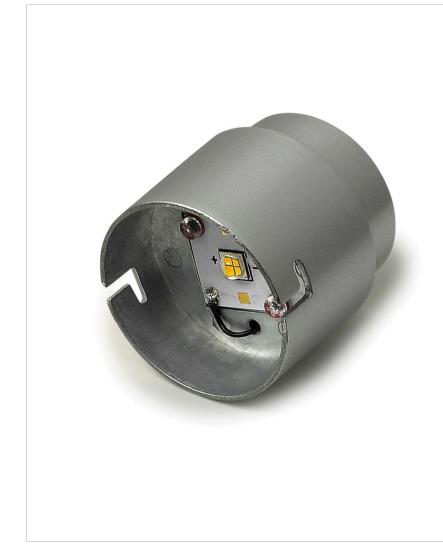

# LED LUMACORE BULB

# 27G3SE-50

LED ENGINE 7.5W 2700K 25 DEGREE 7.5W, 2700K, 546 Lumens, 80CRI, 60,000 hr. life span.