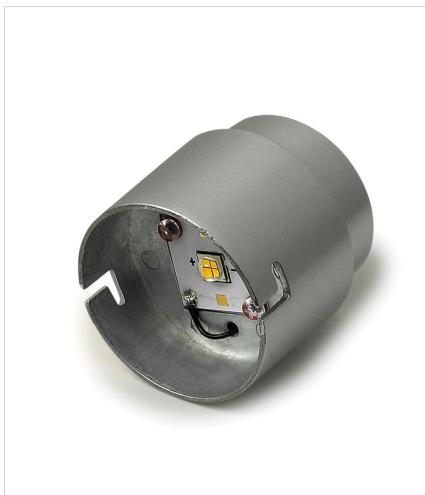

## **LED BULB**

## 00G3SE-35

CREE 3000K LED 12V 5W 5W, 3000K, 400 Lumens, 80CRI, 60,000 hr. life span.

| DETAILS   |             |
|-----------|-------------|
| FINISH:   | Accessories |
| MATERIAL: | Aluminum    |
| DIMMABLE: | No          |