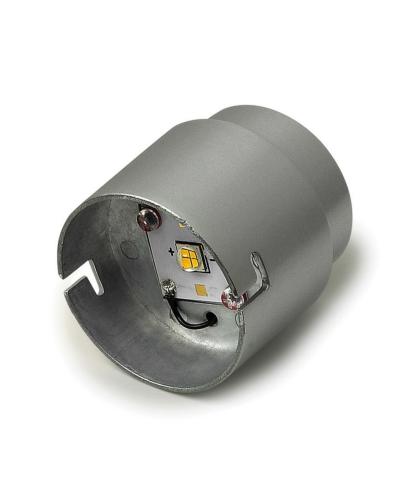

## **LED BULB**

## 00G3SE-20

CREE 3000K LED 12V 3W 3W, 3000K, 260 Lumens, 80CRI, 60,000 hr. life span.

| DETAILS   |             |
|-----------|-------------|
| FINISH:   | Accessories |
| MATERIAL: | Aluminum    |
| DIMMABLE: | No          |