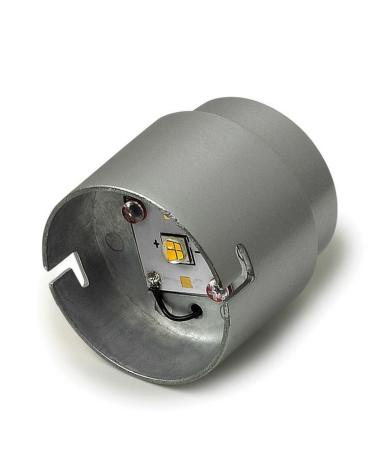

## 27G3SE-20

LED ENGINE 3W 2700K 25 DEGREE 3W, 2700K, 260 Lumens, 80CRI, 60,000 hr. life span.

| DETAILS   |          |
|-----------|----------|
| FINISH:   | Lamps    |
| MATERIAL: | Aluminum |
| DIMMABLE: | No       |

|   | DIMENSIONS |    |
|---|------------|----|
| ν | WIDTH:     | 2" |
| F | HEIGHT:    | 2" |

| LIGHT SOURCE |               |
|--------------|---------------|
| LED NAME:    | NO LED ENGINE |
| VOLTAGE:     | 12v           |
| LUMENS:      | 260           |
| DIMMABLE:    | No            |