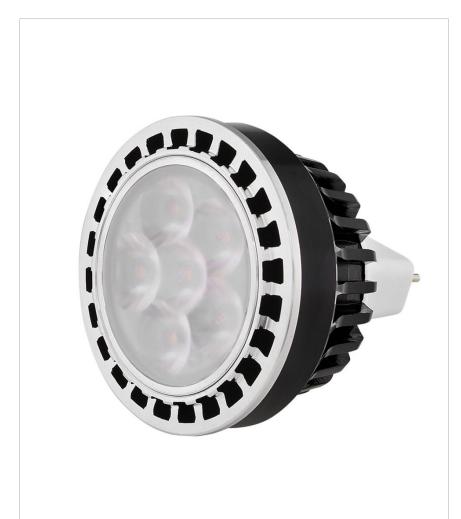

## LED BULB

## 6W3K15

LED LAMP MR16 6W 3000K 15 DEGREE 6W, 15 degree beam spread, 3000K

| DETAILS |                                            |
|---------|--------------------------------------------|
| FINISH: | Lamps                                      |
| •       | YES, WITH MLV ON<br>TRANSFORMER<br>PRIMARY |