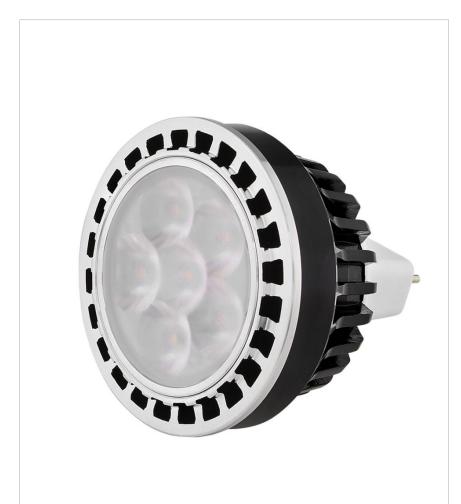

## 6W27K45

LED LAMP MR16 6W 2700K 45 DEGREE 6W, 45 degree beam spread, 2700K

| DETAILS   |                                            |
|-----------|--------------------------------------------|
| FINISH:   | Lamps                                      |
| DIMMABLE: | YES, WITH MLV ON<br>TRANSFORMER<br>PRIMARY |

| I | DIMENSIONS |    |
|---|------------|----|
| Ī | WIDTH:     | 2" |
| Ŀ | HEIGHT:    | 2" |

| LIGHT SOURCE |                                            |
|--------------|--------------------------------------------|
| LED NAME:    | NO LED ENGINE                              |
| VOLTAGE:     | 12v                                        |
| LUMENS:      | 450                                        |
| DIMMABLE:    | YES, WITH MLV ON<br>TRANSFORMER<br>PRIMARY |