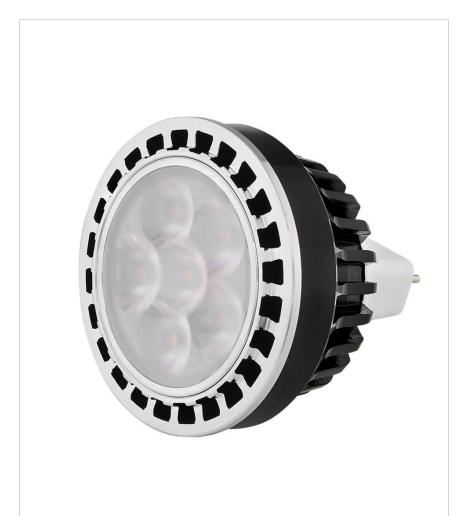

## 6W27K15

LED LAMP MR16 6W 2700K 15 DEGREE 6W, 15degree beam spread, 2700K

| DETAILS |                                            |
|---------|--------------------------------------------|
| FINISH: | Lamps                                      |
| •       | YES, WITH MLV ON<br>TRANSFORMER<br>PRIMARY |

| DIMENSIONS |    |
|------------|----|
| WIDTH:     | 2" |
| HEIGHT:    | 2" |

| LIGHT SOURCE |                                            |
|--------------|--------------------------------------------|
| LED NAME:    | NO LED ENGINE                              |
| VOLTAGE:     | 12v                                        |
| LUMENS:      | 450                                        |
| DIMMABLE:    | YES, WITH MLV ON<br>TRANSFORMER<br>PRIMARY |