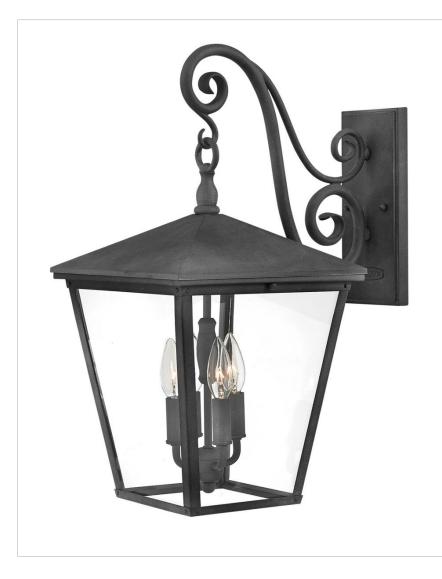

## 1435DZ-LL

## LARGE WALL MOUNT LANTERN

Trellis is a traditional European hanging wall lantern design in an Aged Zinc finish with clear glass or Regency Bronze with clear seedy glass. The large scroll arm detail, cast loop finial and true rivet detail create a refined elegance.

| DETAILS   |                                 |
|-----------|---------------------------------|
| FINISH:   | Aged Zinc                       |
| MATERIAL: | Aluminum                        |
| GLASS:    | Clear                           |
| DIMMABLE: | YES - CL TYPE DIMMER<br>(SSL7A) |