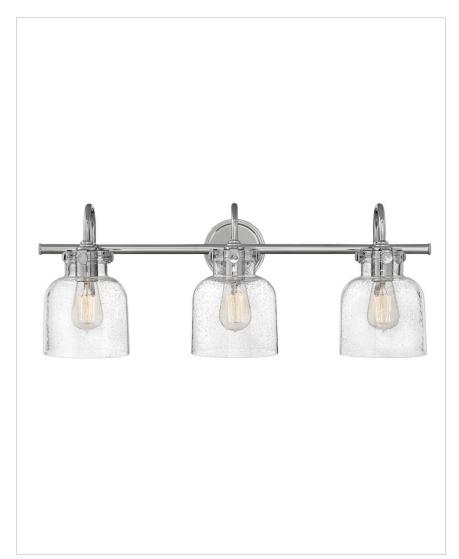

## 50123CM

CYLINDER GLASS THREE LIGHT VANITY Congress is a traditional design that combines both hip and historical elements. This chic retro glass, mix and match collection comes in different shapes, colors and materials, and is the perfect vintage accent to any décor.

| DETAILS   |                                            |
|-----------|--------------------------------------------|
| FINISH:   | Chrome                                     |
| MATERIAL: | Steel                                      |
| GLASS:    | Clear Seedy                                |
| DIMMABLE: | YES - WITH DIMMABLE<br>LAMP (NOT INCLUDED) |