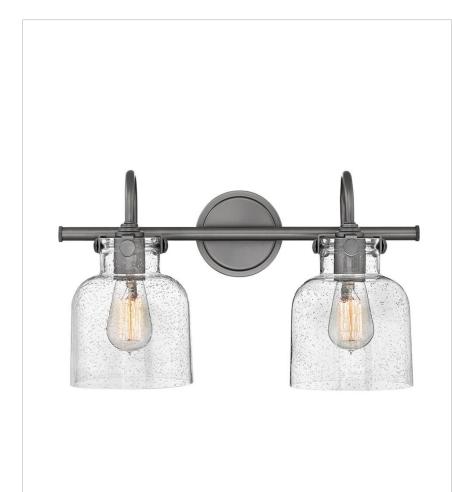

## CYLINDER GLASS TWO LIGHT VANITY

Congress is a traditional design that combines both hip and historical elements. This chic retro glass, mix and match collection comes in different shapes, colors and materials, and is the perfect vintage accent to any décor.

| DETAILS   |                                            |
|-----------|--------------------------------------------|
| FINISH:   | Antique Nickel                             |
| MATERIAL: | Steel                                      |
| GLASS:    | Clear Seedy                                |
|           | YES - WITH DIMMABLE<br>LAMP (NOT INCLUDED) |

| DIMENSIONS     | ]          |
|----------------|------------|
| WIDTH:         | 19"        |
| HEIGHT:        | 11.3"      |
| WEIGHT:        | 5lb        |
| BACK PLATE:    | 4.75" Dia. |
| EXTENSION:     | 9"         |
| TOP TO OUTLET: | 3.5"       |