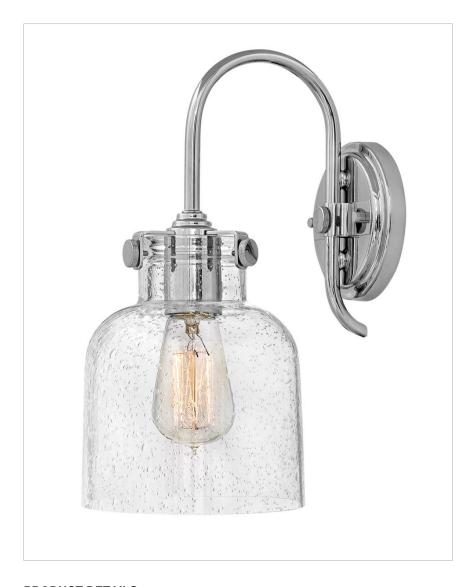

## 31700CM

## CYLINDER GLASS SINGLE LIGHT SCONCE

Congress is a traditional design that combines both hip and historical elements. This chic retro glass mix and match collection comes in different shapes, colors and materials Congress is a traditional design that combines both hip and historical elements. This chic retro glass mix and match collection comes in different shapes, colors and materials and is the perfect vintage accent to any décor.

| DETAILS   |             |
|-----------|-------------|
| FINISH:   | Chrome      |
| MATERIAL: | Steel       |
| GLASS:    | Clear Seedy |
| DIMMABLE: | No          |

| DIMENSIONS     |            |
|----------------|------------|
| WIDTH:         | 6.5"       |
| HEIGHT:        | 13.3"      |
| WEIGHT:        | 4lb        |
| BACK PLATE:    | 4.75" Dia. |
| EXTENSION:     | 9"         |
| TOP TO OUTLET: | 4.75"      |

## PRODUCT DETAILS:

- Fixture can be mounted either up or down
- Suitable for use in damp locations as defined by NEC and CEC. Meets
  United States UL Underwriters Laboratories & CSA Canadian Standards
  Association Product Safety Standards.
- Ideal for vintage filament bulbs (not included)
- Classic, elegant lines and timeless details enhance a traditional space
- Sparkling chrome with reflective finish