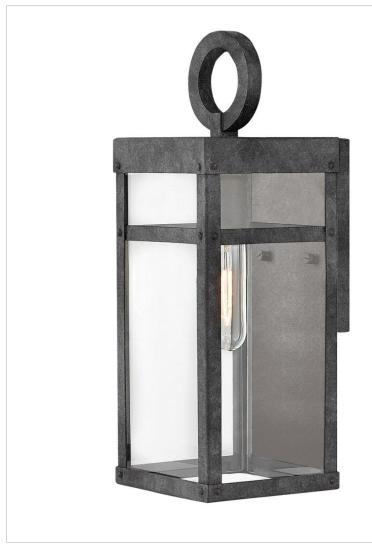

## EXTRA SMALL WALL MOUNT LANTERN

A fusion of chic styles makes Porter a design standout. Merging Modern Farmhouse, Industrial, and Arts and Crafts elements, the fine rivet details and a sturdy hanger loop create a stunning and distinctive statement.

| DETAILS   |                                           |
|-----------|-------------------------------------------|
| FINISH:   | Aged Zinc                                 |
| MATERIAL: | Aluminum                                  |
| GLASS:    | Clear                                     |
|           | YES, WITH DIMMABLE<br>LAMP (NOT INCLUDED) |