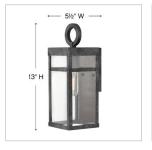

| DIMENSIONS     |             |
|----------------|-------------|
| WIDTH:         | 5.5"        |
| HEIGHT:        | 13"         |
| WEIGHT:        | 4.2lb       |
| BACK PLATE:    | 4.5"W X 7"H |
| EXTENSION:     | 6.5"        |
| TOP TO OUTLET: | 6.5"        |