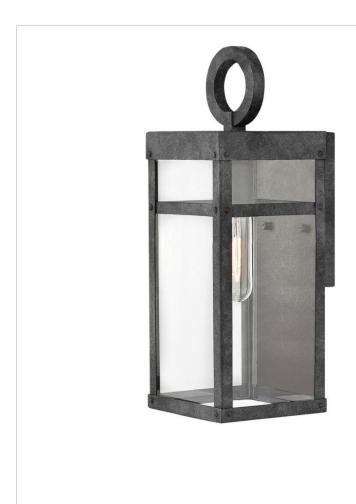

## **PORTER**

## 2806DZ

## EXTRA SMALL WALL MOUNT LANTERN

A fusion of chic styles makes Porter a design standout. Merging Modern Farmhouse, Industrial, and Arts and Crafts elements, the fine rivet details and a sturdy hanger loop create a stunning and distinctive statement.