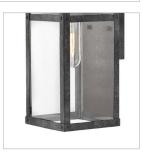

| DETAILS   |                                            |
|-----------|--------------------------------------------|
| FINISH:   | Aged Zinc                                  |
| MATERIAL: | Aluminum                                   |
| GLASS:    | Clear                                      |
|           | YES - WITH DIMMABLE<br>LAMP (NOT INCLUDED) |

| LIGHT SOURCE  |                                |
|---------------|--------------------------------|
| LIGHT SOURCE: | Socketed                       |
| WATTAGE:      | 1-12w Med. LED, 100w<br>Equiv. |
| VOLTAGE:      | 120v                           |