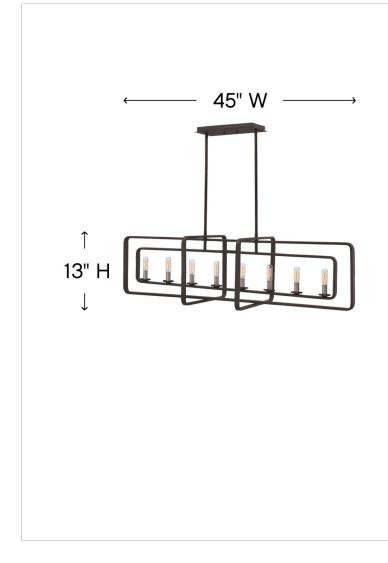

| DETAILS    |                                            |
|------------|--------------------------------------------|
| FINISH:    | Aged Zinc                                  |
| MATERIAL:  | Steel                                      |
| DIMMABLE:  | YES - WITH DIMMABLE<br>LAMP (NOT INCLUDED) |
| DIMENSIONS |                                            |
| WIDTH:     | 45"                                        |
| HEIGHT:    | 13"                                        |
| DEPTH:     | 16                                         |
| WEIGHT:    | 15.2lb                                     |
|            | ł                                          |
|            |                                            |