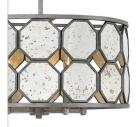

## LARA

3564BV MEDIUM DRUM

Stunning octagonal panes of antique mirror glass are the striking centerpiece of Lara's stem hung transitional design. The hand painted Brushed Silver finish radiates with lustrous undertones, adding dimension and vintage elegance.