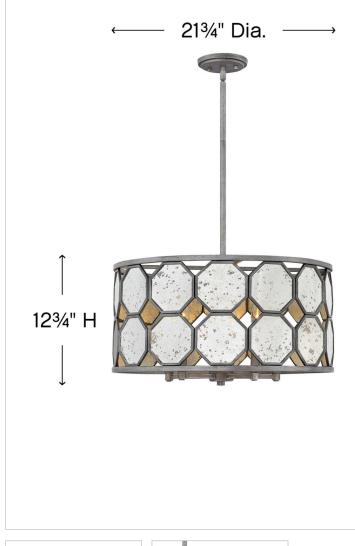

## LARA

3564BV MEDIUM DRUM

Stunning octagonal panes of antique mirror glass are the striking centerpiece of Lara's stem hung transitional design. The hand painted Brushed Silver finish radiates with lustrous undertones, adding dimension and vintage elegance.

#### DIMENSIONS

| WIDTH:  | 21.8" |
|---------|-------|
| HEIGHT: | 12.8" |
| WEIGHT: | 13lb  |

| LIGHT SOURCE  |          |
|---------------|----------|
| LIGHT SOURCE: | Socketed |
| VOLTAGE:      | 120v     |

### MOUNTING

| CANOPY:     | 5.25" Dia. |
|-------------|------------|
| LEAD WIRE:  | 1 X 120"   |
| MAX HEIGHT: | 45.5       |

| SHIPPING       |      |
|----------------|------|
| CARTON LENGTH: | 26.5 |
| CARTON WIDTH:  | 26.5 |
| CARTON HEIGHT: | 19   |
| CARTON WEIGHT: | 18.5 |