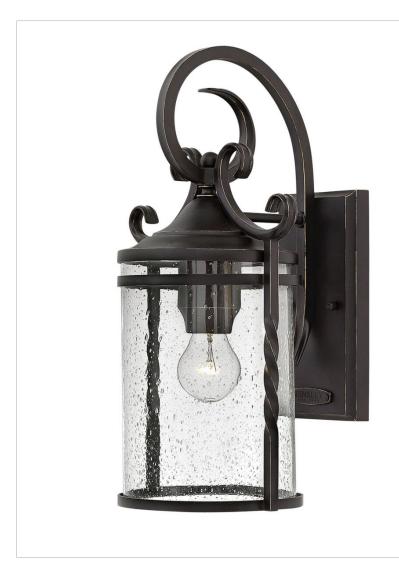

## CASA

11440L-CL

MEDIUM WALL MOUNT LANTERN Casa features solid aluminum construction with twisted wrought iron details and hand-forged scrollwork in an Olde Black finish to complete its rustic-chic appeal with a Southwestern flair.

| DETAILS   |                                            |
|-----------|--------------------------------------------|
| FINISH:   | Olde Black                                 |
| MATERIAL: | Aluminum                                   |
| GLASS:    | Clear Seedy                                |
| DIMMABLE: | YES - WITH DIMMABLE<br>LAMP (NOT INCLUDED) |

## DIMENSIONS

| WIDTH:         | 9.8"        |
|----------------|-------------|
| HEIGHT:        | 17.5"       |
| WEIGHT:        | 5lb         |
| BACK PLATE:    | 4.5"W X 9"H |
| EXTENSION:     | 9.5"        |
| TOP TO OUTLET: | 9.75"       |

| LIGHT SOURCE  |                               |
|---------------|-------------------------------|
| LIGHT SOURCE: | Socketed                      |
| WATTAGE:      | 1-12w Med. LED, 75w<br>Equiv. |
| VOLTAGE:      | 120v                          |