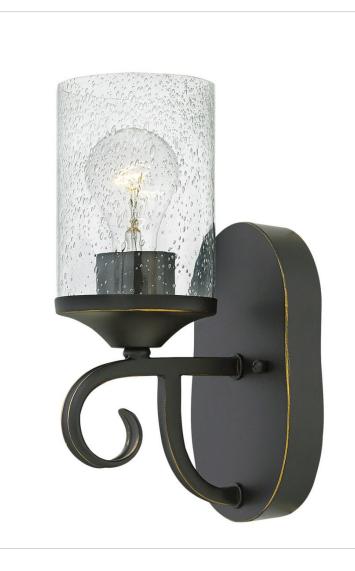

## **CASA**

## 4010OL-CL

## SINGLE LIGHT SCONCE

Casa makes the most of its fine details: clear seedy glass, twisted wrought iron and hand-forged scrollwork in an Olde Black finish complete its rusticchic appeal with a Southwestern flair.

| DETAILS   |             |
|-----------|-------------|
| FINISH:   | Olde Black  |
| MATERIAL: | Metal       |
| GLASS:    | Clear Seedy |
| DIMMABLE: | No          |

| DIMENSIONS     | 7               |
|----------------|-----------------|
| WIDTH:         | 5"              |
| HEIGHT:        | 11.3"           |
| WEIGHT:        | 4lb             |
| BACK PLATE:    | 5.25"W X 7.75"H |
| EXTENSION:     | 6"              |
| TOP TO OUTLET: | 7.25"           |

## **PRODUCT DETAILS:**

- Fixture can be mounted either up or down
- Suitable for use in damp locations as defined by NEC and CEC. Meets United States UL Underwriters Laboratories & CSA Canadian Standards Association Product Safety Standards.
- Artisanal details, a rich finish and organic elements add warm rustic style