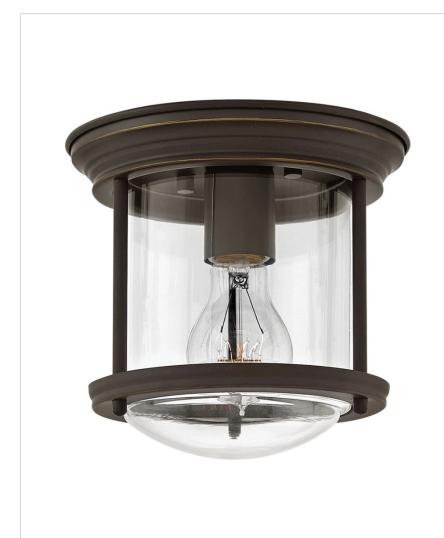

## **HADLEY**

## 3300OZ-CL

## SMALL FLUSH MOUNT

Hadley is a retro-styled collection available in four classic finish options: Antique Nickel, Brushed Bronze, Chrome and Oil Rubbed Bronze. The etched opal or clear one piece glass shade features a slim design that will complement a variety of decors.

| DETAILS   |                                           |
|-----------|-------------------------------------------|
| FINISH:   | Oil Rubbed Bronze with Clear glass        |
| MATERIAL: | Steel                                     |
| GLASS:    | Clear                                     |
| DIMMABLE: | YES, WITH DIMMABLE<br>LAMP (NOT INCLUDED) |