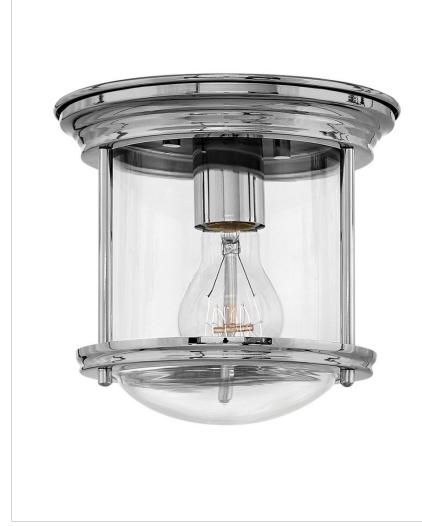

## 3300CM-CL

SMALL FLUSH MOUNT

Hadley is a retro-styled collection available in four classic finish options: Antique Nickel, Brushed Bronze, Chrome and Oil Rubbed Bronze. The etched opal or clear one piece glass shade features a slim design that will complement a variety of decors.

| DETAILS   |        |
|-----------|--------|
| FINISH:   | Chrome |
| MATERIAL: | Steel  |
| GLASS:    | Clear  |
| DIMMABLE: | No     |

## PRODUCT DETAILS:

- Suitable for use in dry (indoor) locations as defined by NEC and CEC. Meets United States UL Underwriters Laboratories & CSA Canadian Standards Association Product Safety Standards.
- Merging the best of traditional and modern elements with a sophisticated and streamlined look
- Sparkling chrome with reflective finish