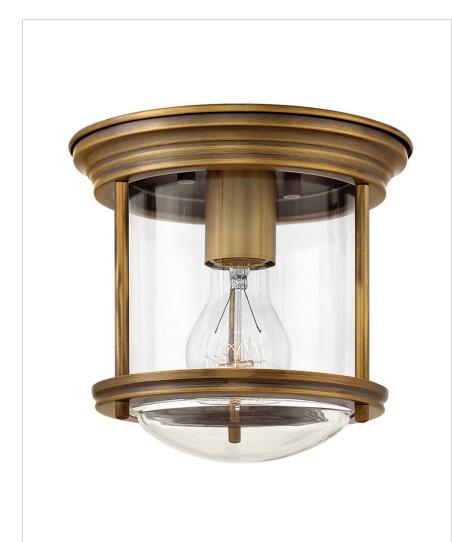

## **HADLEY**

## 3300BR-CL

## SMALL FLUSH MOUNT

Hadley is a retro-styled collection available in four classic finish options: Antique Nickel, Brushed Bronze, Chrome and Oil Rubbed Bronze. The etched opal or clear one piece glass shade features a slim design that will complement a variety of decors.

| DETAILS   |                |
|-----------|----------------|
| FINISH:   | Brushed Bronze |
| MATERIAL: | Steel          |
| GLASS:    | Clear          |
| DIMMABLE: | No             |

| DIMENSIONS |      |
|------------|------|
| WIDTH:     | 7.8" |
| HEIGHT:    | 7"   |
| WEIGHT:    | 2lb  |