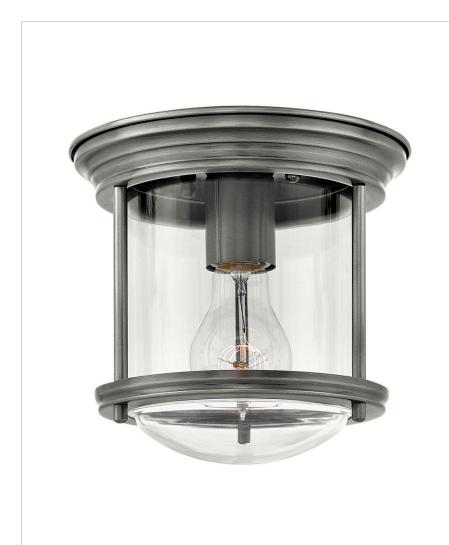

## SMALL FLUSH MOUNT

Hadley is a retro-styled collection available in four classic finish options: Antique Nickel, Brushed Bronze, Chrome and Oil Rubbed Bronze. The etched opal or clear one piece glass shade features a slim design that will complement a variety of decors.

| DETAILS   |                |
|-----------|----------------|
| FINISH:   | Antique Nickel |
| MATERIAL: | Steel          |
| GLASS:    | Clear          |
| DIMMABLE: | No             |

| DIMENSIONS |      |
|------------|------|
| WIDTH:     | 7.8" |
| HEIGHT:    | 7"   |
| WEIGHT:    | 2lb  |