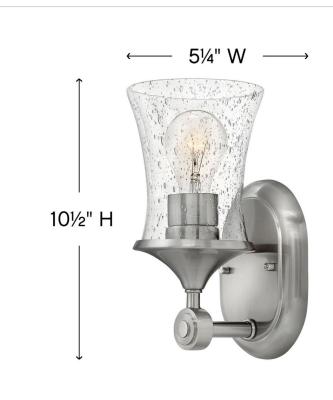

## SINGLE LIGHT VANITY

Thistledown is an updated traditional design with smooth, flowing lines and a practical elegance that adds sophistication to any space.

| DETAILS   |                |
|-----------|----------------|
| FINISH:   | Brushed Nickel |
| MATERIAL: | Steel          |
| GLASS:    | Clear Seedy    |
| DIMMABLE: | No             |

| DIMENSIONS     |           |
|----------------|-----------|
| WIDTH:         | 5.3"      |
| HEIGHT:        | 10.5"     |
| WEIGHT:        | 2.5lb     |
| BACK PLATE:    | 5"W X 7"H |
| EXTENSION:     | 6.3"      |
| TOP TO OUTLET: | 7"        |