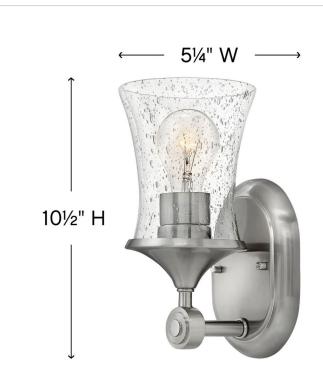

## SINGLE LIGHT VANITY

Thistledown is an updated traditional design with smooth, flowing lines and a practical elegance that adds sophistication to any space.

| DETAILS   |                                            |
|-----------|--------------------------------------------|
| FINISH:   | Brushed Nickel                             |
| MATERIAL: | Steel                                      |
| GLASS:    | Clear Seedy                                |
|           | YES - WITH DIMMABLE<br>LAMP (NOT INCLUDED) |

| DIMENSIONS     |           |
|----------------|-----------|
| WIDTH:         | 5.3"      |
| HEIGHT:        | 10.5"     |
| WEIGHT:        | 2.5lb     |
| BACK PLATE:    | 5"W X 7"H |
| EXTENSION:     | 6.3"      |
| TOP TO OUTLET: | 7"        |