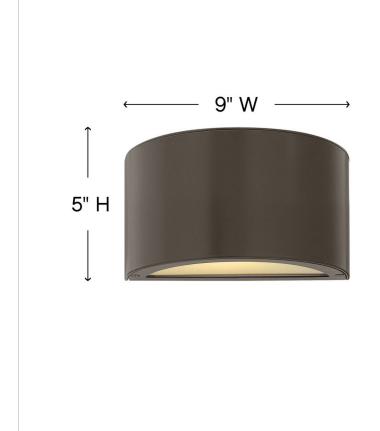

| DIMENSIONS     |           |
|----------------|-----------|
| WIDTH:         | 9"        |
| HEIGHT:        | 5"        |
| WEIGHT:        | 3lb       |
| BACK PLATE:    | 9"W X 5"H |
| EXTENSION:     | 4"        |
| TOP TO OUTLET: | 2.5"      |