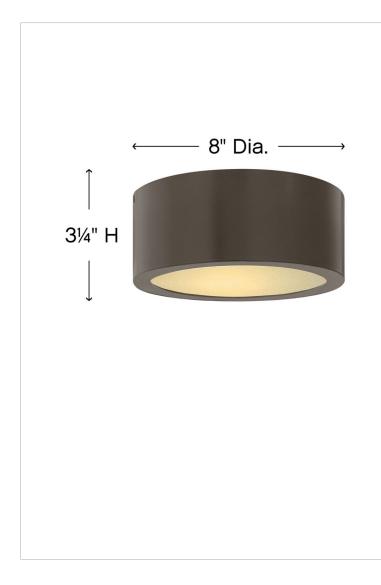

| DIMENSIONS |      |
|------------|------|
| WIDTH:     | 8"   |
| HEIGHT:    | 3.3" |
| WEIGHT:    | 2lb  |

| LIGHT SOURCE                 |                                 |
|------------------------------|---------------------------------|
| LIGHT SOURCE:                | Integrated LED                  |
| LED NAME:                    | LC1-60                          |
| WATTAGE:                     | 7.50w LED *Included             |
| VOLTAGE:                     | 120v/277v                       |
| LUMENS:                      | 600                             |
| CRI:                         | 96                              |
| INCANDESCENT<br>EQUIVALENCY: | 1 x 60w                         |
| DIMMABLE:                    | YES - 0-10V TYPE<br>DIMMER ONLY |