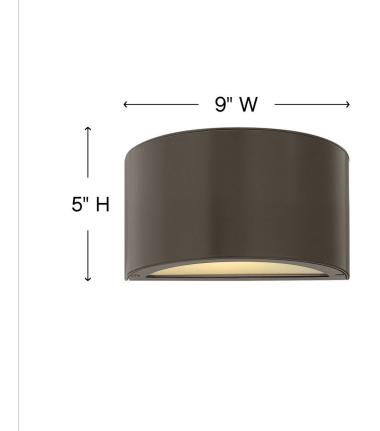

| DIMENSIONS     |           |
|----------------|-----------|
| WIDTH:         | 9"        |
| HEIGHT:        | 5"        |
| WEIGHT:        | 3.2lb     |
| BACK PLATE:    | 9"W X 5"H |
| EXTENSION:     | 4"        |
| TOP TO OUTLET: | 2.5"      |