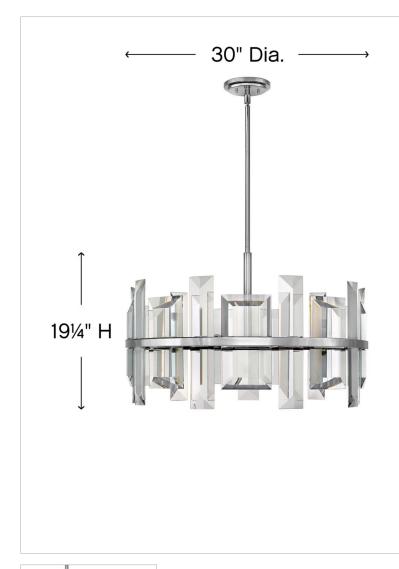

## DIMENSIONS WIDTH: 30" HEIGHT: 19.3" WEIGHT: 40.3lb

| LIGHT SOURCE  |                               |
|---------------|-------------------------------|
| LIGHT SOURCE: | Socketed                      |
| WATTAGE:      | 9-5w Cand. LED, 60w<br>Equiv. |
| VOLTAGE:      | 120v                          |