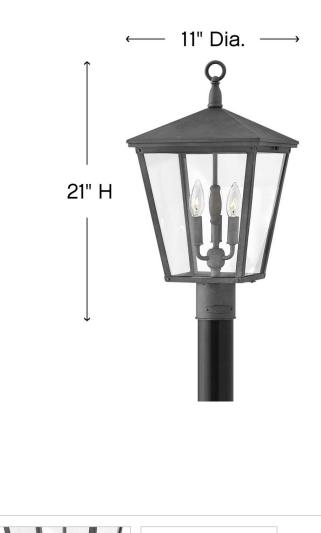

### 1431DZ

LARGE POST TOP OR PIER MOUNT LANTERN

Trellis is a traditional European hanging wall lantern design in an Aged Zinc finish with clear glass or Regency Bronze with clear seedy glass. The large scroll arm detail, cast loop finial and true rivet detail create a refined elegance.

#### DIMENSIONS

| WIDTH:  | 11" |
|---------|-----|
| HEIGHT: | 21" |
| WEIGHT: | 8lb |

| LIGHT SOURCE  |                               |
|---------------|-------------------------------|
| LIGHT SOURCE: | Socketed                      |
|               | 3-5w Cand. LED, 60w<br>Equiv. |
| VOLTAGE:      | 120v                          |