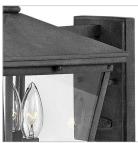

## EXTRA SMALL WALL MOUNT LANTERN

Trellis is a traditional European hanging wall lantern design in an Aged Zinc finish with clear glass or Regency Bronze with clear seedy glass. The large scroll arm detail, cast loop finial and true rivet detail create a refined elegance.