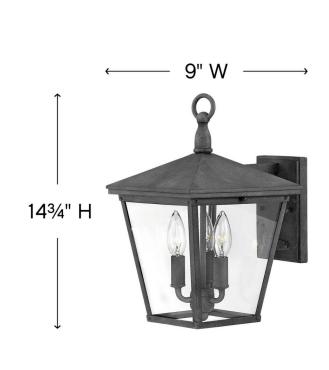

| DIMENSIONS     |             |
|----------------|-------------|
| WIDTH:         | 9"          |
| HEIGHT:        | 14.8"       |
| WEIGHT:        | 5.5lb       |
| BACK PLATE:    | 4.5"W X 7"H |
| EXTENSION:     | 11.5"       |
| TOP TO OUTLET: | 8.5"        |