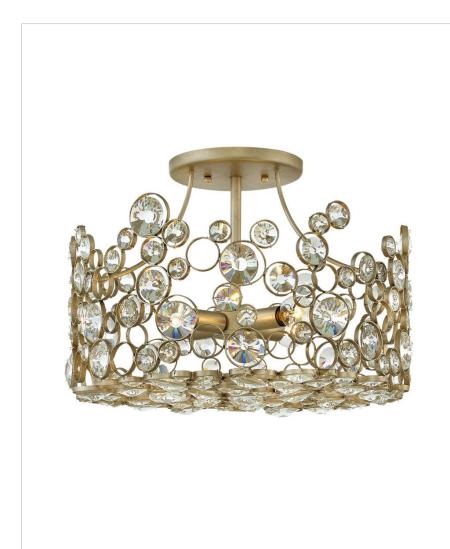

## ANYA

FR44813SLF

MEDIUM SEMI-FLUSH MOUNT

High impact glamour pairs with artisan craftsmanship to create Anya's chic silhouette. A free-form pattern of connected circles in varying sizes exude an effervescent, organic elegance. Sparkling faceted crystals are individually placed within Silver Leaf rings, radiating luxury and drama from every angle.