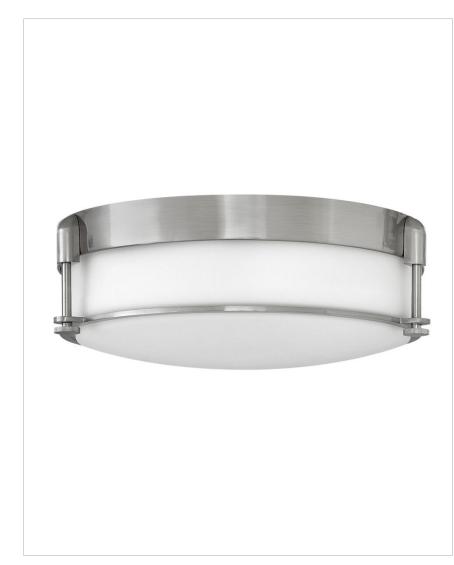

# COLBIN

## 3233BN

LARGE FLUSH MOUNT

Colbin is sleek, chic and poised. Its etched opal glass and decorative knurled knobs enhance a design that easily crosses style boundaries, from traditional to modern.

| DETAILS   |                                            |
|-----------|--------------------------------------------|
| FINISH:   | Brushed Nickel                             |
| MATERIAL: | Steel                                      |
| GLASS:    | Etched Opal                                |
| DIMMABLE: | YES - WITH DIMMABLE<br>LAMP (NOT INCLUDED) |

### PRODUCT DETAILS:

- Suitable for use in dry (indoor) locations as defined by NEC and CEC. Meets United States UL Underwriters Laboratories & CSA Canadian Standards Association Product Safety Standards.
- Merging the best of traditional and modern elements with a sophisticated and streamlined look