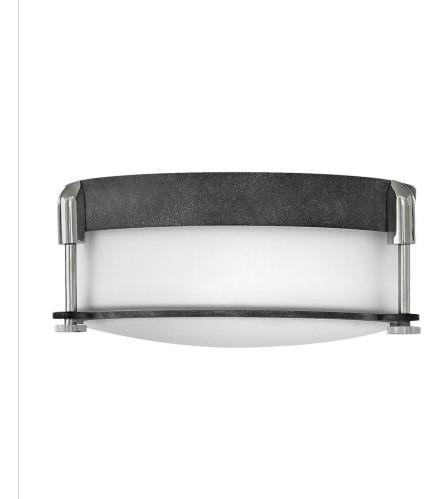

## COLBIN

## 3231DZ

MEDIUM FLUSH MOUNT

Colbin is sleek, chic and poised. Its etched opal glass and decorative knurled knobs enhance a design that easily crosses style boundaries, from traditional to modern.

| DETAILS   |                                            |
|-----------|--------------------------------------------|
| FINISH:   | Aged Zinc                                  |
| MATERIAL: | Steel                                      |
| GLASS:    | Etched Opal                                |
|           | YES - WITH DIMMABLE<br>LAMP (NOT INCLUDED) |