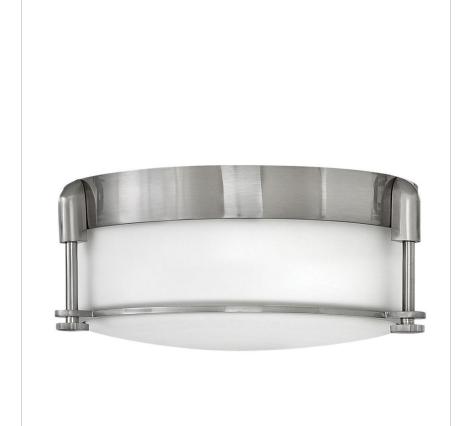

## **COLBIN**

## 3231BN

## MEDIUM FLUSH MOUNT

Colbin is sleek, chic and poised. Its etched opal glass and decorative knurled knobs enhance a design that easily crosses style boundaries, from traditional to modern.

| DETAILS   |                                           |
|-----------|-------------------------------------------|
| FINISH:   | Brushed Nickel                            |
| MATERIAL: | Steel                                     |
| GLASS:    | Etched Opal                               |
|           | YES, WITH DIMMABLE<br>LAMP (NOT INCLUDED) |

## **PRODUCT DETAILS:**

- Suitable for use in dry (indoor) locations as defined by NEC and CEC.
  Meets United States UL Underwriters Laboratories & CSA Canadian Standards Association Product Safety Standards.
- Merging the best of traditional and modern elements with a sophisticated and streamlined look