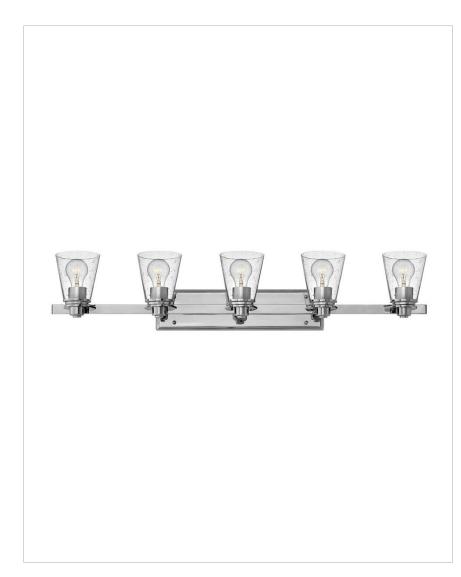

## AVON

## 5555CM-CL

FIVE LIGHT VANITY

Avon's updated traditional style features a clean, minimalist design with cast detailing. Available in Chrome, Brushed Nickel and Buckeye Bronze finishes.

| DETAILS   |             |
|-----------|-------------|
| FINISH:   | Chrome      |
| MATERIAL: | Metal       |
| GLASS:    | Clear Seedy |
| DIMMABLE: | No          |

## PRODUCT DETAILS:

- Fixture can be mounted either up or down
- Suitable for use in damp locations as defined by NEC and CEC. Meets United States UL Underwriters Laboratories & CSA Canadian Standards Association Product Safety Standards.
- Merging the best of traditional and modern elements with a sophisticated and streamlined look
- Sparkling chrome with reflective finish