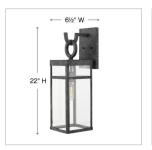

| DIMENSIONS     |           |
|----------------|-----------|
| WIDTH:         | 6.5"      |
| HEIGHT:        | 22"       |
| WEIGHT:        | 6.6lb     |
| BACK PLATE:    | 6"W X 9"H |
| EXTENSION:     | 8.3"      |
| TOP TO OUTLET: | 4.5"      |