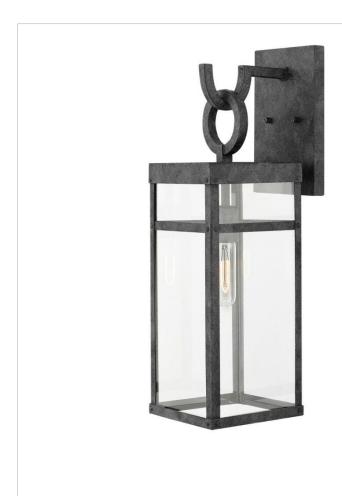

## **PORTER**

## 2804DZ

## MEDIUM WALL MOUNT LANTERN

A fusion of chic styles makes Porter a design standout. Merging Modern Farmhouse, Industrial, and Arts and Crafts elements, the fine rivet details and a sturdy hanger loop create a stunning and distinctive statement.

| DETAILS   |                                            |
|-----------|--------------------------------------------|
| FINISH:   | Aged Zinc                                  |
| MATERIAL: | Aluminum                                   |
| GLASS:    | Clear                                      |
|           | YES - WITH DIMMABLE<br>LAMP (NOT INCLUDED) |