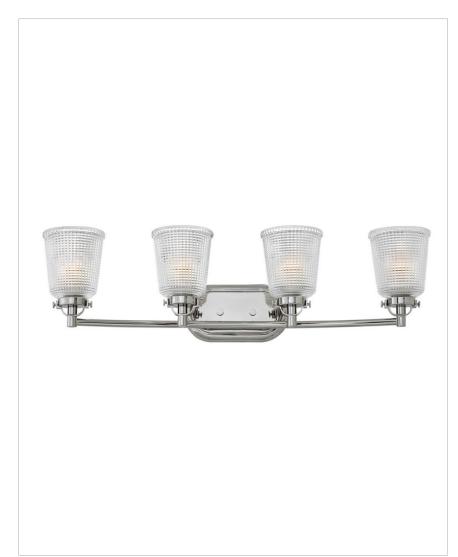

## 5354PN

FOUR LIGHT VANITY

Charming and graceful, Bennett's distinctive details set it apart. Petite arched arms and latches bring an artisan touch to its transitional design while the pressed holophane glass cups add a dash of vintage panache.

| DETAILS   |                 |
|-----------|-----------------|
| FINISH:   | Polished Nickel |
| MATERIAL: | Steel           |
| GLASS:    | Clear Holophane |
| DIMMABLE: | No              |

| DIMENSIONS     | 7         |
|----------------|-----------|
| WIDTH:         | 31.8"     |
| HEIGHT:        | 8.8"      |
| WEIGHT:        | 9.9lb     |
| BACK PLATE:    | 9"W X 5"H |
| EXTENSION:     | 6.8"      |
| TOP TO OUTLET: | 6.25"     |