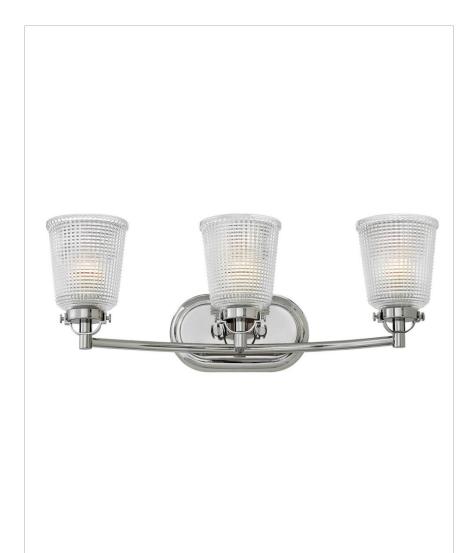

## **BENNETT**

## 5353PN

## THREE LIGHT VANITY

Charming and graceful, Bennett's distinctive details set it apart. Petite arched arms and latches bring an artisan touch to its transitional design while the pressed holophane glass cups add a dash of vintage panache.

| DETAILS   |                 |
|-----------|-----------------|
| FINISH:   | Polished Nickel |
| MATERIAL: | Steel           |
| GLASS:    | Clear Holophane |
| DIMMABLE: | No              |

| DIMENSIONS     |           |
|----------------|-----------|
| WIDTH:         | 24.3"     |
| HEIGHT:        | 8.8"      |
| WEIGHT:        | 7.7lb     |
| BACK PLATE:    | 9"W X 5"H |
| EXTENSION:     | 6.8"      |
| TOP TO OUTLET: | 6.25"     |