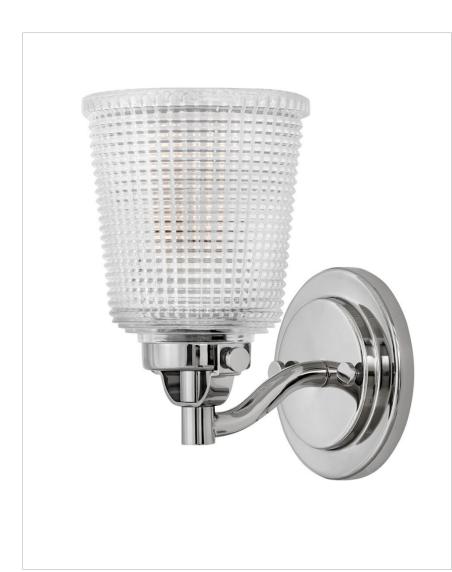

## 5350PN

## SINGLE LIGHT VANITY

Charming and graceful, Bennett's distinctive details set it apart. Petite arched arms and latches bring an artisan touch to its transitional design while the pressed holophane glass cups add a dash of vintage panache.

| DETAILS   |                 |
|-----------|-----------------|
| FINISH:   | Polished Nickel |
| MATERIAL: | Steel           |
| GLASS:    | Clear Holophane |
| DIMMABLE: | No              |

| DIMENSIONS     |           |
|----------------|-----------|
| WIDTH:         | 5.3"      |
| HEIGHT:        | 9"        |
| WEIGHT:        | 2.2lb     |
| BACK PLATE:    | 5" Dia.   |
| EXTENSION:     | 6.8"      |
| TOP TO OUTLET: | 6.500000" |