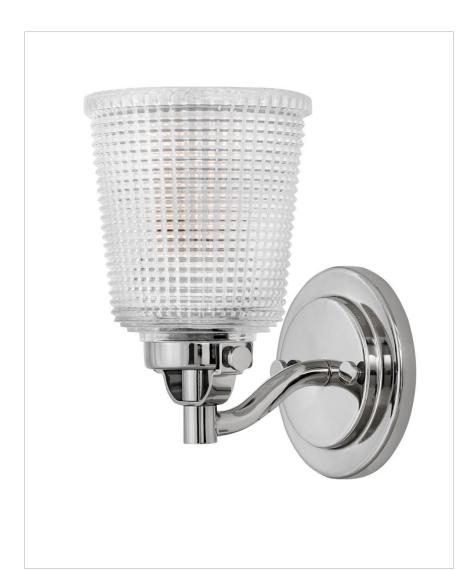

## SINGLE LIGHT VANITY

Charming and graceful, Bennett's distinctive details set it apart. Petite arched arms and latches bring an artisan touch to its transitional design while the pressed holophane glass cups add a dash of vintage panache.

| DETAILS   |                 |
|-----------|-----------------|
| FINISH:   | Polished Nickel |
| MATERIAL: | Steel           |
| GLASS:    | Clear Holophane |
| DIMMABLE: | No              |

| DIMENSIONS     |         |
|----------------|---------|
| WIDTH:         | 5.3"    |
| HEIGHT:        | 9"      |
| WEIGHT:        | 2.2lb   |
| BACK PLATE:    | 5" Dia. |
| EXTENSION:     | 6.8"    |
| TOP TO OUTLET: | 6.5"    |