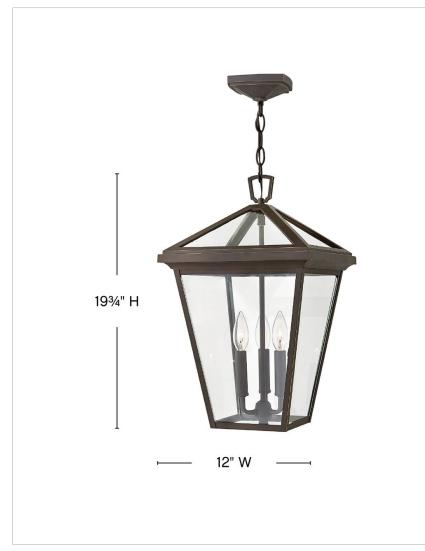

## LARGE HANGING LANTERN

The clean and classic design of Alford Place features a precision die-cast frame, hanging arm and top loop, paired with a sealed glass roof, providing excellent illumination from all sides.

| DETAILS       | ]                                          |
|---------------|--------------------------------------------|
| FINISH:       | Oil Rubbed Bronze                          |
| MATERIAL:     | Aluminum                                   |
| GLASS:        | Clear                                      |
| SLOPE DEGREE: | 90                                         |
| DIMMABLE:     | YES - WITH DIMMABLE<br>LAMP (NOT INCLUDED) |

| DIMENSIONS |       |
|------------|-------|
| WIDTH:     | 12"   |
| HEIGHT:    | 19.5" |
| WEIGHT:    | 10lb  |

| LIGHT SOURCE  |                               |
|---------------|-------------------------------|
| LIGHT SOURCE: | Socketed                      |
| WATTAGE:      | 3-5w Cand. LED, 60w<br>Equiv. |
| VOLTAGE:      | 120v                          |