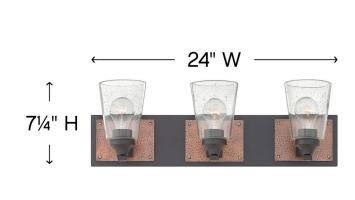

## THREE LIGHT VANITY

**JACKSON** 

Jackson merges traditional details such as clear seedy glass, finished glass collars and distinctive hammered accent plates to create a seamless, polished look that is at home in a rustic lodge or an urban loft.

| DIMENSIONS     | ]          |
|----------------|------------|
| WIDTH:         | 24"        |
| HEIGHT:        | 7.3"       |
| WEIGHT:        | 7.5lb      |
| BACK PLATE:    | 24"W X 5"H |
| EXTENSION:     | 7"         |
| TOP TO OUTLET: | 5"         |