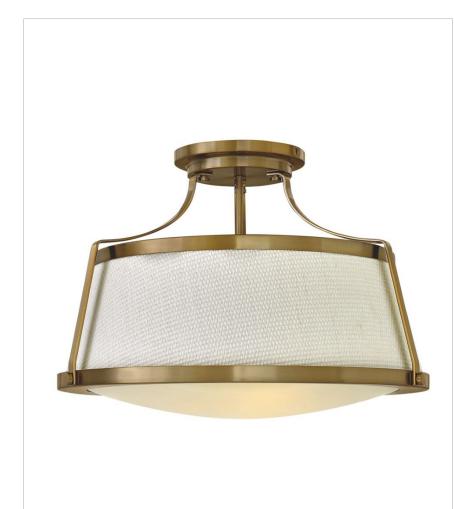

## 3522BC

LARGE SEMI-FLUSH MOUNT

Charlotte is an updated traditional design featuring a richly textured off-white fabric shade captured by wide solid metal uprights and trim rings. The domed bottom diffuser is captured inside a heavy trim ring and held by cast decorative knobs for a refined vintage touch.

| DETAILS   |                                            |
|-----------|--------------------------------------------|
| FINISH:   | Brushed Caramel                            |
| MATERIAL: | Steel                                      |
| GLASS:    | Etched Opal                                |
| SHADE:    | Woven Off-White Fabric                     |
| DIMMABLE: | YES - WITH DIMMABLE<br>LAMP (NOT INCLUDED) |