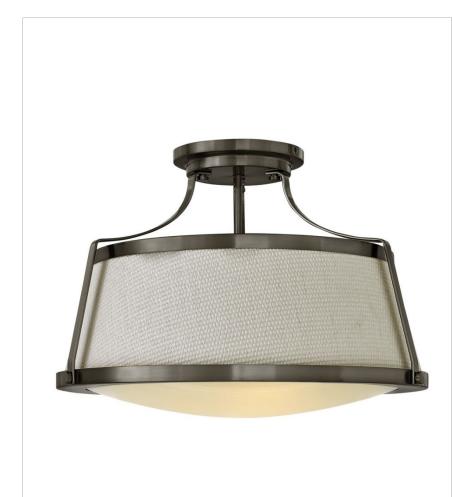

## **CHARLOTTE**

## 3522AN

LARGE SEMI-FLUSH MOUNT

Charlotte is an updated traditional design featuring a richly textured off-white fabric shade captured by wide solid metal uprights and trim rings. The domed bottom diffuser is captured inside a heavy trim ring and held by cast decorative knobs for a refined vintage touch.

| DETAILS   |                                           |
|-----------|-------------------------------------------|
| FINISH:   | Antique Nickel                            |
| MATERIAL: | Steel                                     |
| GLASS:    | Etched Opal                               |
| SHADE:    | Woven Off-White Fabric                    |
| DIMMABLE: | YES, WITH DIMMABLE<br>LAMP (NOT INCLUDED) |