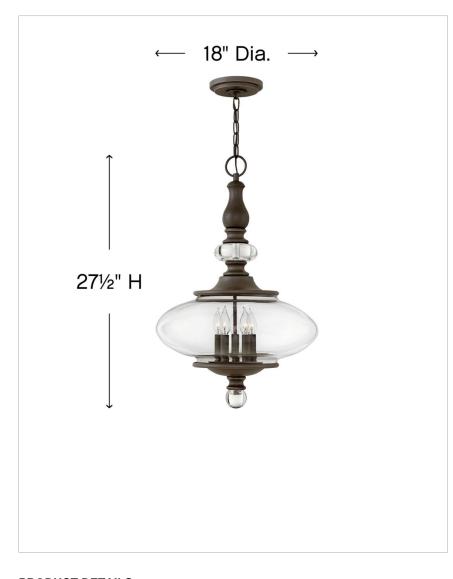

| DIMENSIONS |        |
|------------|--------|
| WIDTH:     | 18"    |
| HEIGHT:    | 27.5"  |
| WEIGHT:    | 15.4lb |

| LIGHT SOURCE  |          |
|---------------|----------|
| LIGHT SOURCE: | Socketed |
| VOLTAGE:      | 120v     |