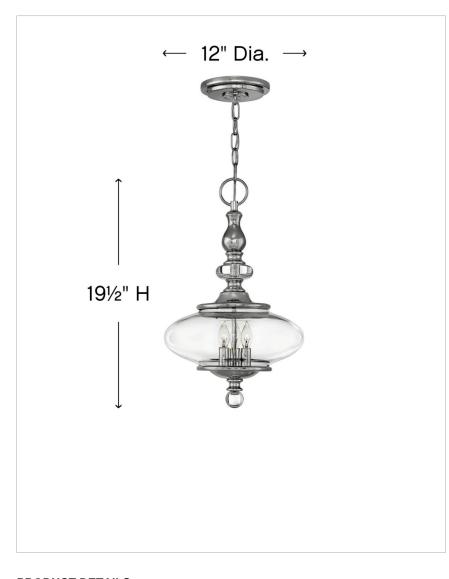

| DIMENSIONS |       |
|------------|-------|
| WIDTH:     | 12"   |
| HEIGHT:    | 19.5" |
| WEIGHT:    | 6.6lb |

| LIGHT SOURCE  |          |
|---------------|----------|
| LIGHT SOURCE: | Socketed |
| VOLTAGE:      | 120v     |