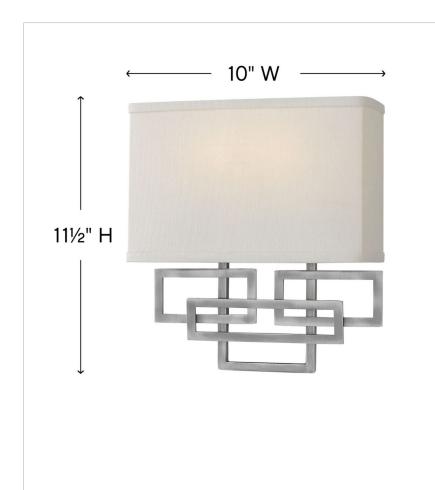

## TWO LIGHT SCONCE

Lanza makes a chic statement with its strong, rectangular metal work. The geometric detailing is softened with linen shades for a warm sophisticated look.

| DETAILS   |                          |
|-----------|--------------------------|
| FINISH:   | Antique Nickel           |
| MATERIAL: | Metal                    |
| SHADE:    | Off-White Linen Hardback |
| DIMMABLE: | No                       |

| DIMENSIONS     |                |
|----------------|----------------|
| WIDTH:         | 10"            |
| HEIGHT:        | 11.5"          |
| WEIGHT:        | 8lb            |
| BACK PLATE:    | 5.5"W X 5.75"H |
| EXTENSION:     | 4"             |
| TOP TO OUTLET: | 3.5"           |