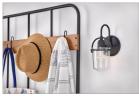

## SINGLE LIGHT SCONCE

Clancy's transitional design features a clear glass urn, retro decorative construction elements and soft curves for an elegant style with vintage overtones.

| DETAILS   |           |
|-----------|-----------|
| FINISH:   | Aged Zinc |
| MATERIAL: | Steel     |
| GLASS:    | Clear     |
| DIMMABLE: | No        |