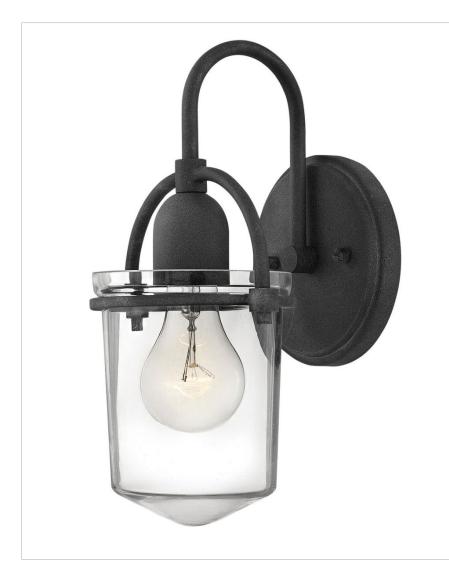

## SINGLE LIGHT SCONCE

Clancy's transitional design features a clear glass urn, retro decorative construction elements and soft curves for an elegant style with vintage overtones.

| DETAILS   |           |
|-----------|-----------|
| FINISH:   | Aged Zinc |
| MATERIAL: | Steel     |
| GLASS:    | Clear     |
| DIMMABLE: | No        |

| DIMENSIONS     |         |
|----------------|---------|
| WIDTH:         | 6"      |
| HEIGHT:        | 11.3"   |
| WEIGHT:        | 1.7lb   |
| BACK PLATE:    | 5" Dia. |
| EXTENSION:     | 6.5"    |
| TOP TO OUTLET: | 6.25"   |

| LIGHT SOURCE  |                                               |
|---------------|-----------------------------------------------|
| LIGHT SOURCE: | Socketed                                      |
| WATTAGE:      | 1-14w Med. LED, 100w<br>Equiv. or 1-100w Med. |
| VOLTAGE:      | 120v                                          |