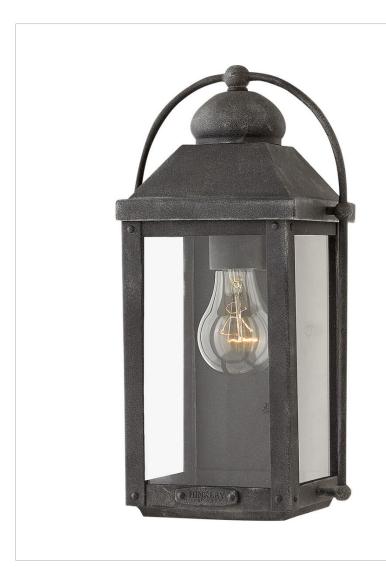

## 1850DZ

## SMALL WALL MOUNT LANTERN

Anchorage is an early American lantern design crafted of solid aluminum to reflect a bold yet refined silhouette. The Aged Zinc finish and clear glass complement the long clean lines, elegant arched carriage handle and sturdy knobs, resulting in a vintage style with classic charisma.

| DETAILS   |                                            |
|-----------|--------------------------------------------|
| FINISH:   | Aged Zinc                                  |
| MATERIAL: | Aluminum                                   |
| GLASS:    | Clear                                      |
|           | YES - WITH DIMMABLE<br>LAMP (NOT INCLUDED) |