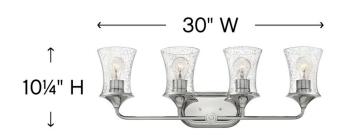

## FOUR LIGHT VANITY

Thistledown is an updated traditional design with smooth, flowing lines and a practical elegance that adds sophistication to any space.

| DETAILS   |                 |
|-----------|-----------------|
| FINISH:   | Polished Nickel |
| MATERIAL: | Steel           |
| GLASS:    | Clear Seedy     |
| DIMMABLE: | No              |

| DIMENSIONS     |           |
|----------------|-----------|
| WIDTH:         | 30"       |
| HEIGHT:        | 10.3"     |
| WEIGHT:        | 7.7lb     |
| BACK PLATE:    | 9"W X 5"H |
| EXTENSION:     | 6.3"      |
| TOP TO OUTLET: | 8"        |