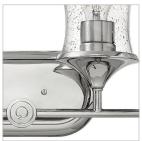

## FOUR LIGHT VANITY

Thistledown is an updated traditional design with smooth, flowing lines and a practical elegance that adds sophistication to any space.

| DETAILS   |                 |
|-----------|-----------------|
| FINISH:   | Polished Nickel |
| MATERIAL: | Steel           |
| GLASS:    | Clear Seedy     |
| DIMMABLE: | No              |

## PRODUCT DETAILS:

- Fixture can be mounted either up or down
- Suitable for use in damp locations as defined by NEC and CEC. Meets United States UL Underwriters Laboratories & CSA Canadian Standards Association Product Safety Standards.
- Classic, elegant lines and timeless details enhance a traditional space